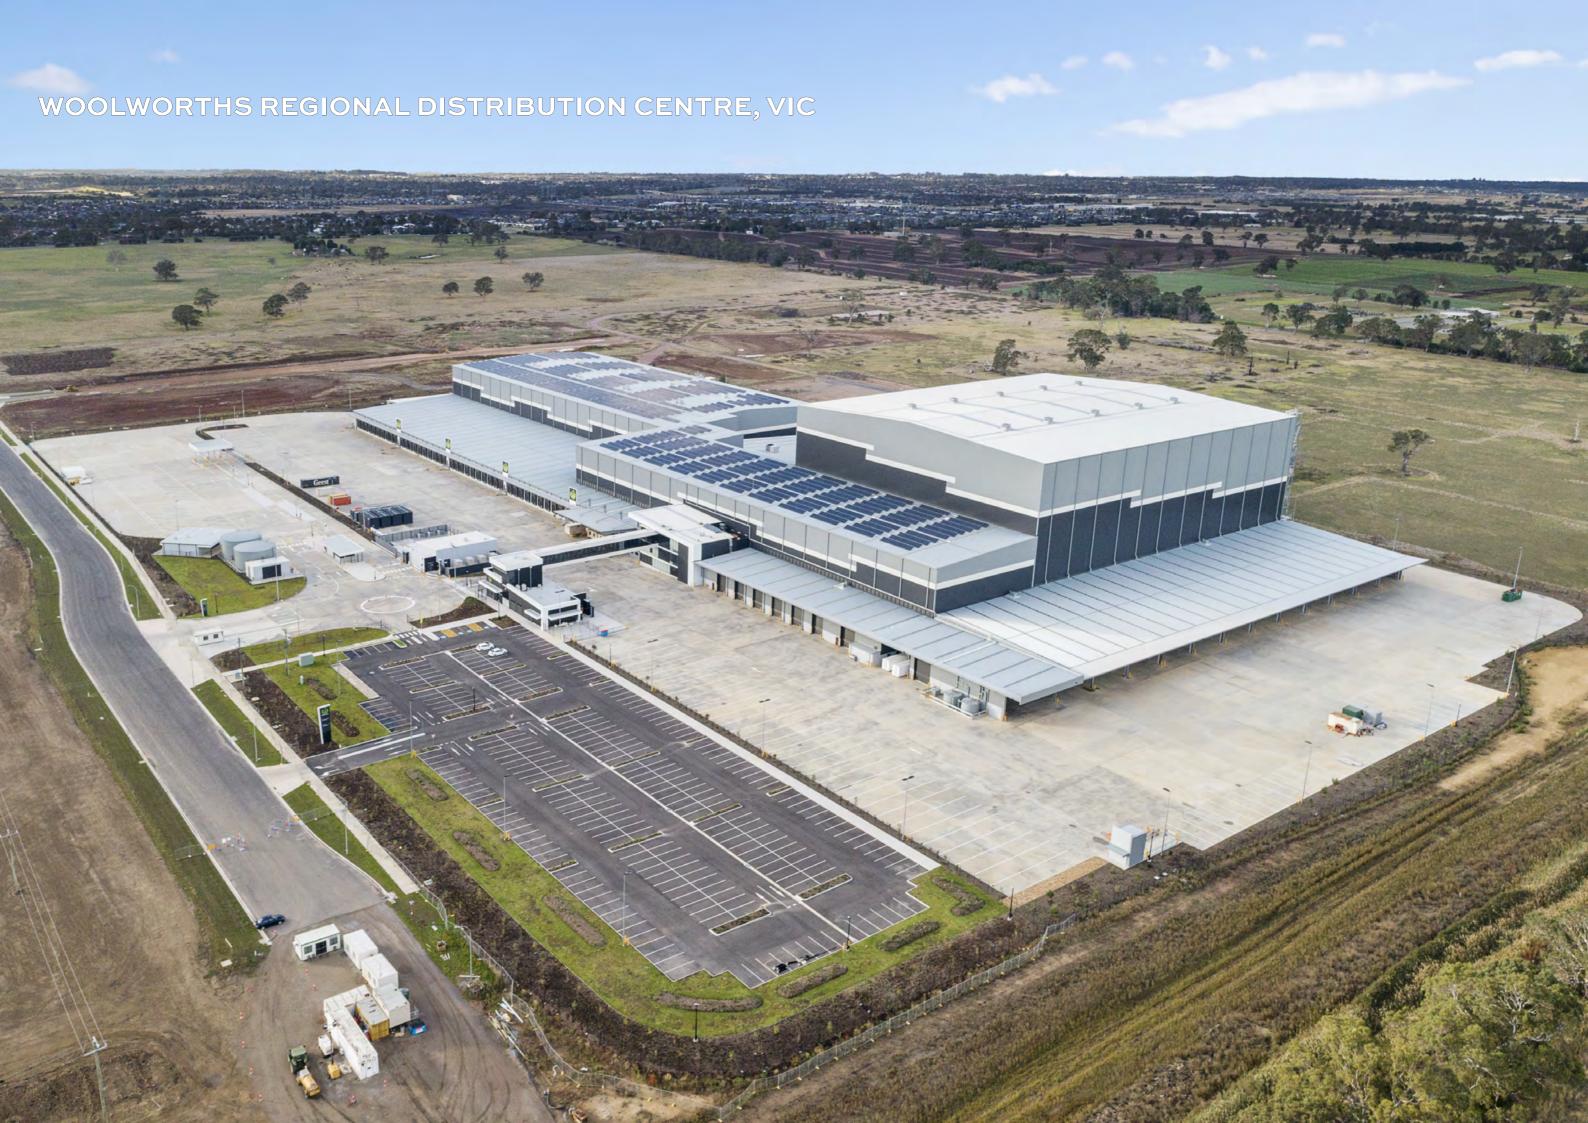

# WOOLWORTHS REGIONAL DISTRIBUTION

A highly automated distribution centre incorporating the Vanderlande material and product handling system.

**Sector Type: Industrial** 

**CENTRE, VIC** 

**Client: Woolworths Limited** 

Location: Lyndhurst, VIC