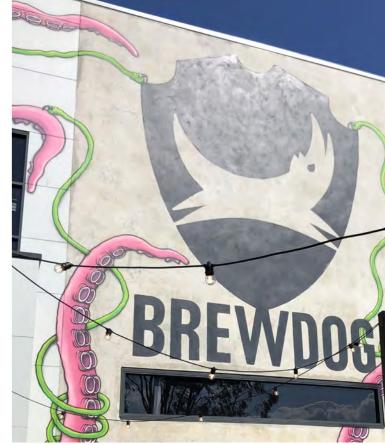

This design is Brewdog's first Australian brewery. The Scottish owned Brewing Company is located globally. The design incorporates their raw, rustic and industrial signature look.

**Sector Type: Hospitality** 

**Client: NPD Property Group** 

Location: Murarrie, QLD