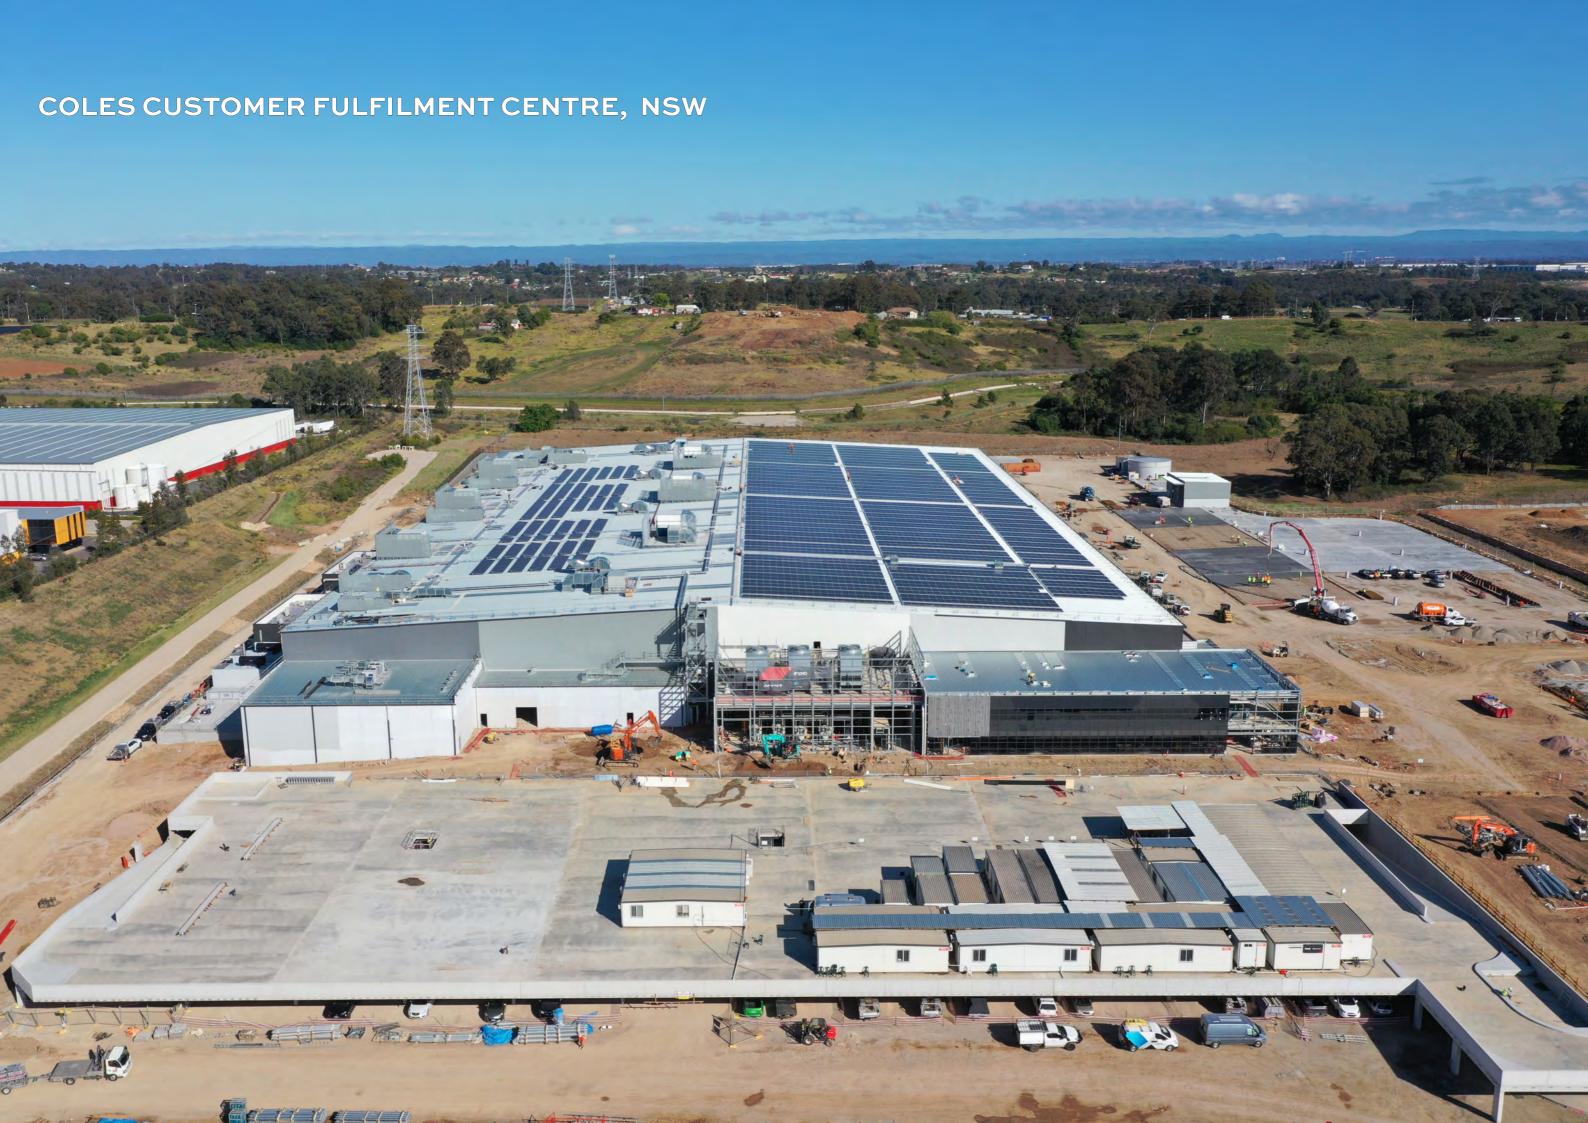

## **COLES CUSTOMER FULFILMENT CENTRE, NSW**

This customer fulfullment centre is a fully automated distribution facility. It has been designed to store a full range of products from frozen to fresh. The design includes areas for food preparation, packaging and delivery. This purpose built building accommodates a bespoke automated materials handling system.

**Sector Type: Industrial** 

**Client: Coles** 

Location: Horsley Business Park, NSW