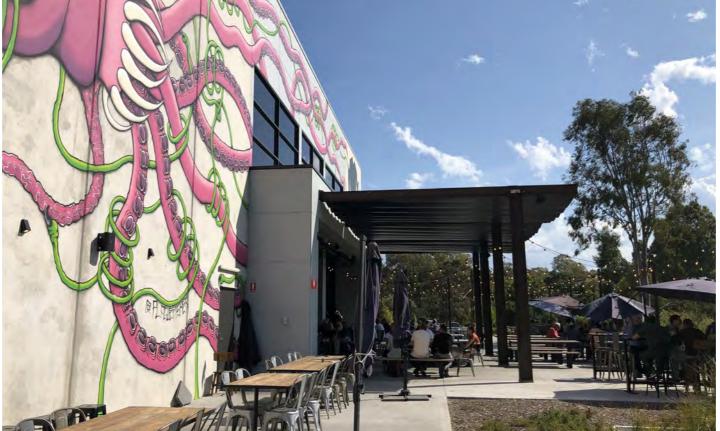

This design is Brewdog's first Australian brewery. The Scottish owned Brewing Company is located globally. The design incorporates their raw, rustic and industrial signature look.

**Sector Type: Hospitality** 

**Client: NPD Property Group** 

Location: Murarrie, QLD