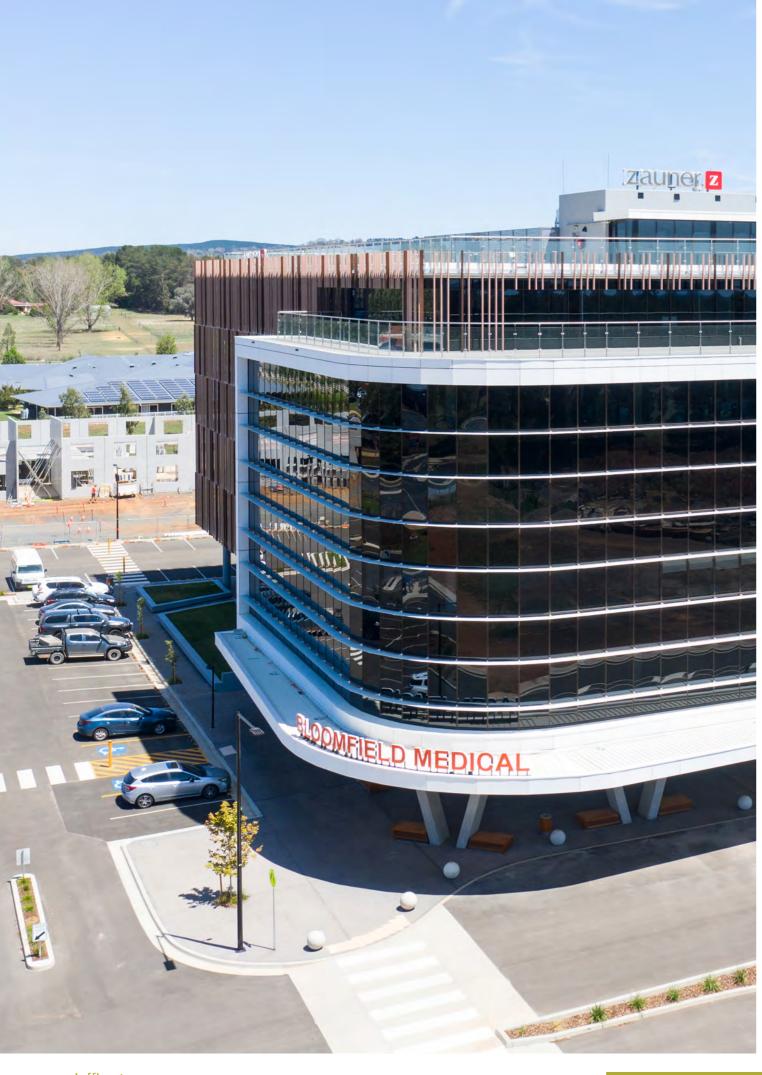

### **BLOOMFIELD ORANGE MEDICAL CENTRE, NSW**

An exciting new six storey medical building in regional New South Wales. Comprising of; medical suites, a pharmacy, a pathology and a Café. A very welcome addition to this vibrant community.

Sector Type: Medical

**Client: Zauner Constructions** 

Location: Forest Road, Orange, NSW

# **BLOOMFIELD ORANGE MEDICAL CENTRE, NSW**