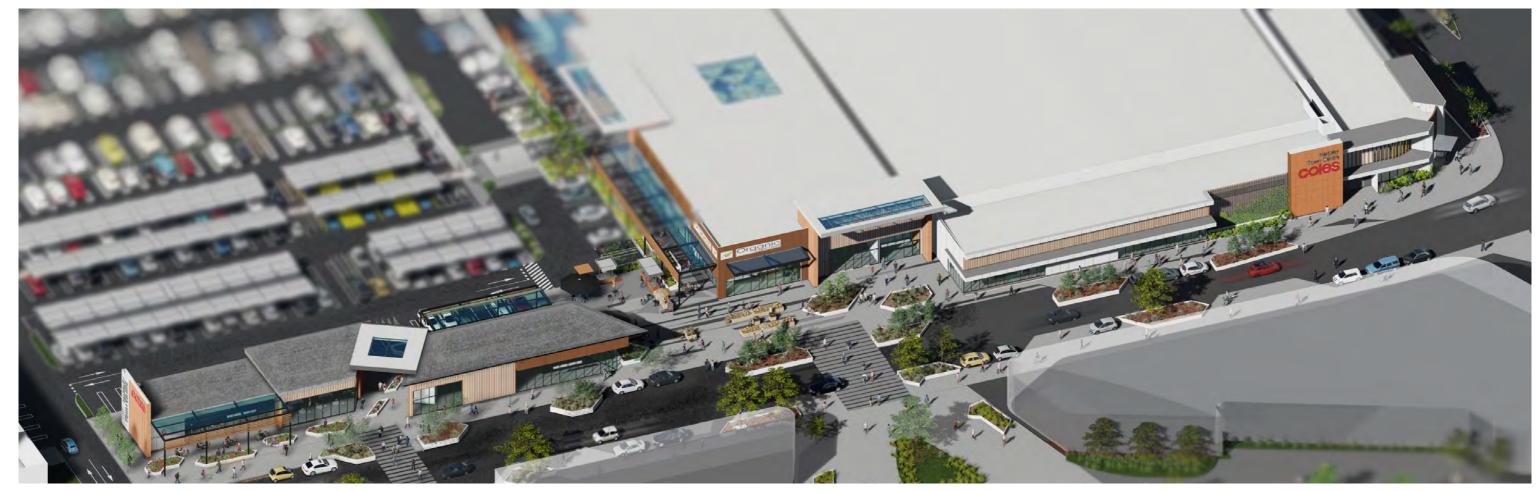

## **COLES CUSTOMER FULFILMENT CENTRE, NSW**

This customer fulfullment centre is a fully automated distribution facility. It has been designed to store a full range of products from frozen to fresh. The design includes areas for food preparation, packaging and delivery. This purpose built building accommodates a bespoke automated materials handling system.

**Sector Type: Industrial** 

**Client: Coles** 

Location: Horsley Business Park, NSW