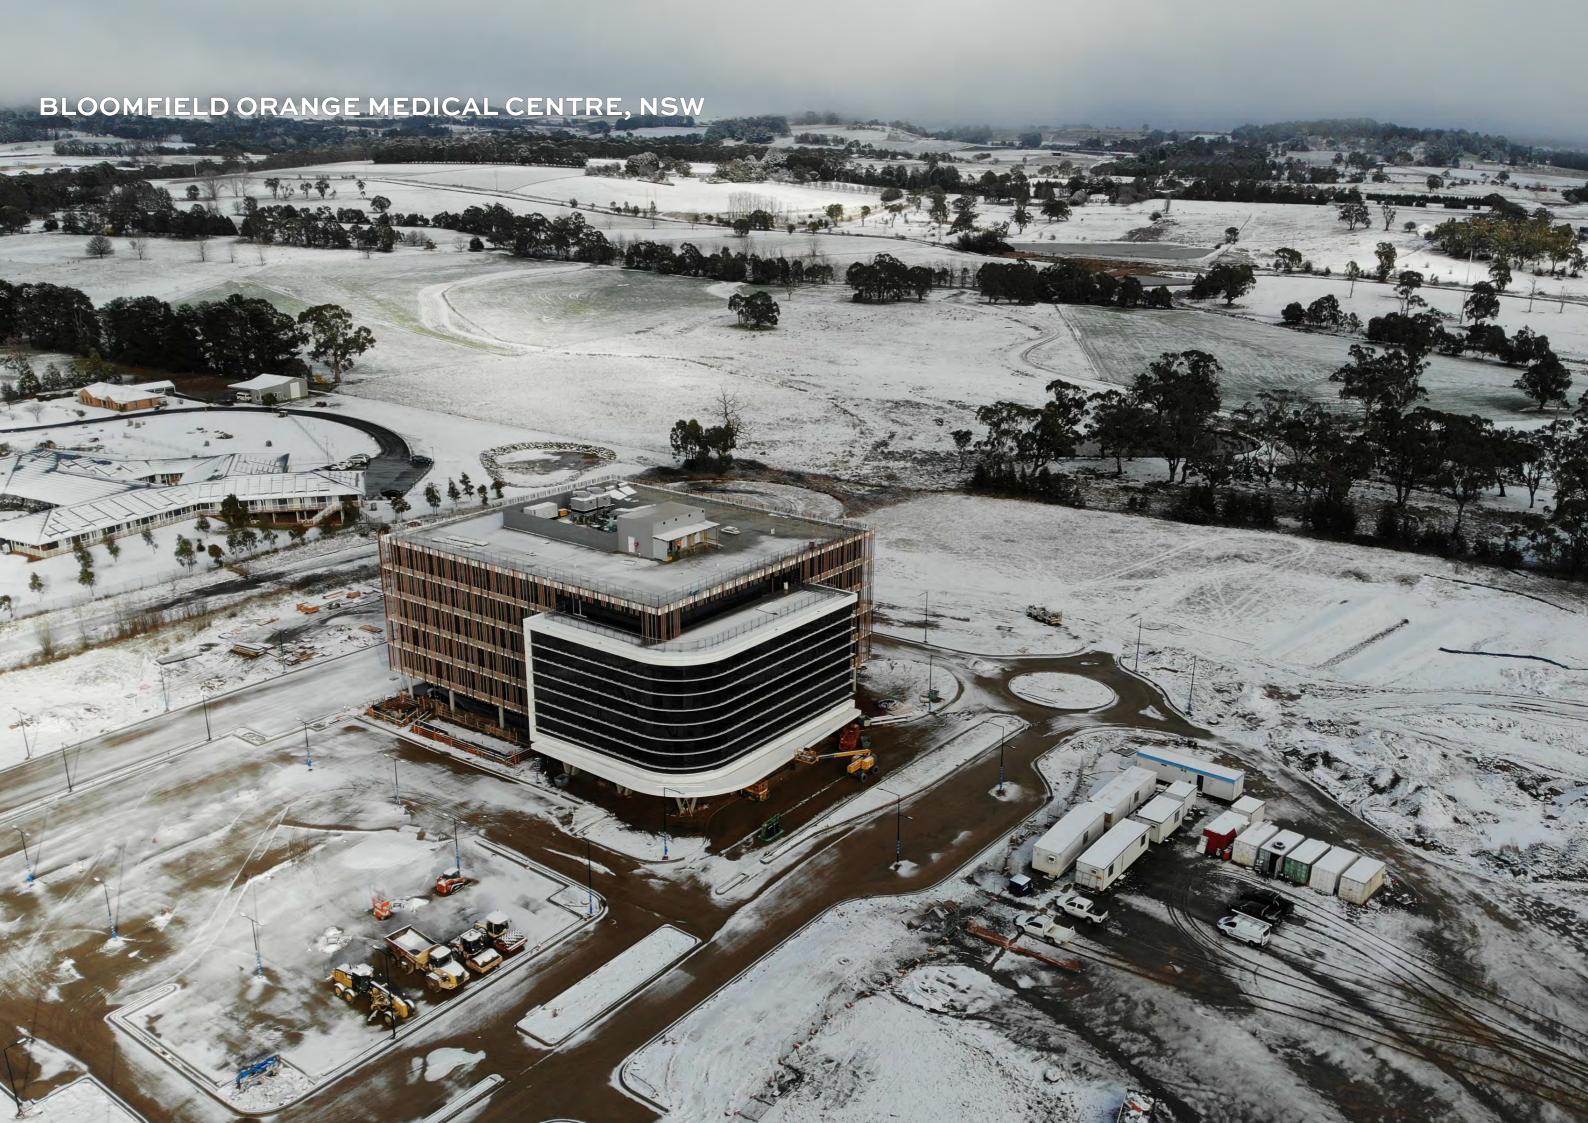

### **BLOOMFIELD ORANGE MEDICAL CENTRE, NSW**

An exciting new six storey medical building in regional New South Wales. Comprising of; medical suites, a pharmacy, a pathology and a Café. A very welcome addition to this vibrant community.

Sector Type: Medical

**Client: Zauner Constructions** 

Location: Forest Road, Orange, NSW

# **BLOOMFIELD ORANGE MEDICAL CENTRE, NSW**