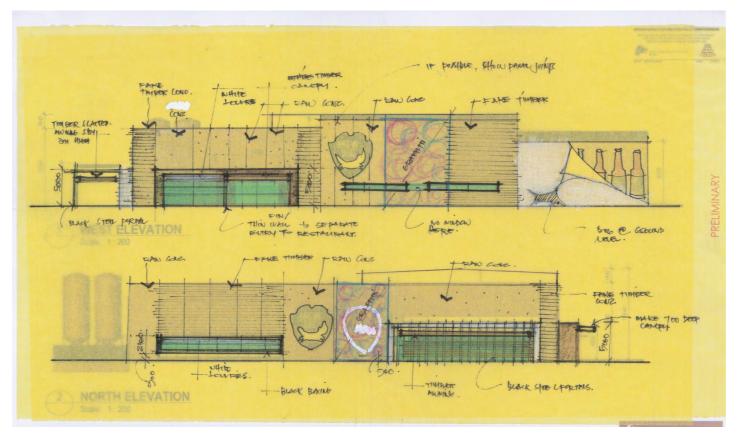

This design is Brewdog's first Australian brewery. The Scottish owned Brewing Company is located globally. The design incorporates their raw, rustic and industrial signature look.

**Sector Type: Hospitality** 

**Client: NPD Property Group** 

Location: Murarrie, QLD