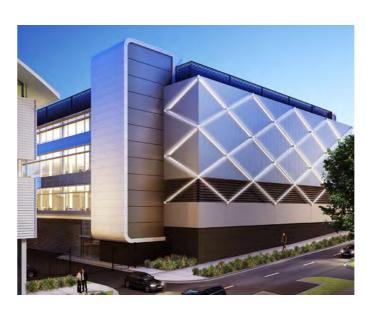

### **BLOOMFIELD ORANGE MEDICAL CENTRE, NSW**

An exciting new six storey medical building in regional New South Wales. Comprising of; medical suites, a pharmacy, a pathology and a Café. A very welcome addition to this vibrant community.

Sector Type: Medical

**Client: Zauner Constructions** 

Location: Forest Road, Orange, NSW

# **BLOOMFIELD ORANGE MEDICAL CENTRE, NSW**