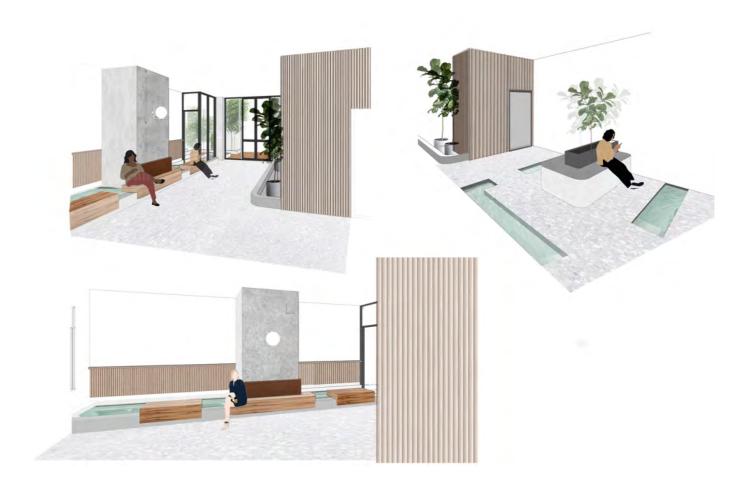

### YENNORRA DEPOT, NSW

The design aims to create a multi-functional collaborative work environment with large breakout areas and E-conference facilities.

**Sector Type: Commercial** 

Client: Rami Nazzal

Location: Yennora, NSW

### CHADSTONE HOMEMAKER INTERIOR CONCEPT, VIC

Sector Type: Retail

Client: Chadstone Investment P/L **Location: Chadstone Homemaker** 

Centre, VIC

An open floor market design with industrial elements, light timber and bold signage.

### **AMENITIES ENTRY**

AMENITIES CORRIDOR RENDERS

LEFFLER SIMES ARCHITECTS 69 68 www.lefflersimes.com.au