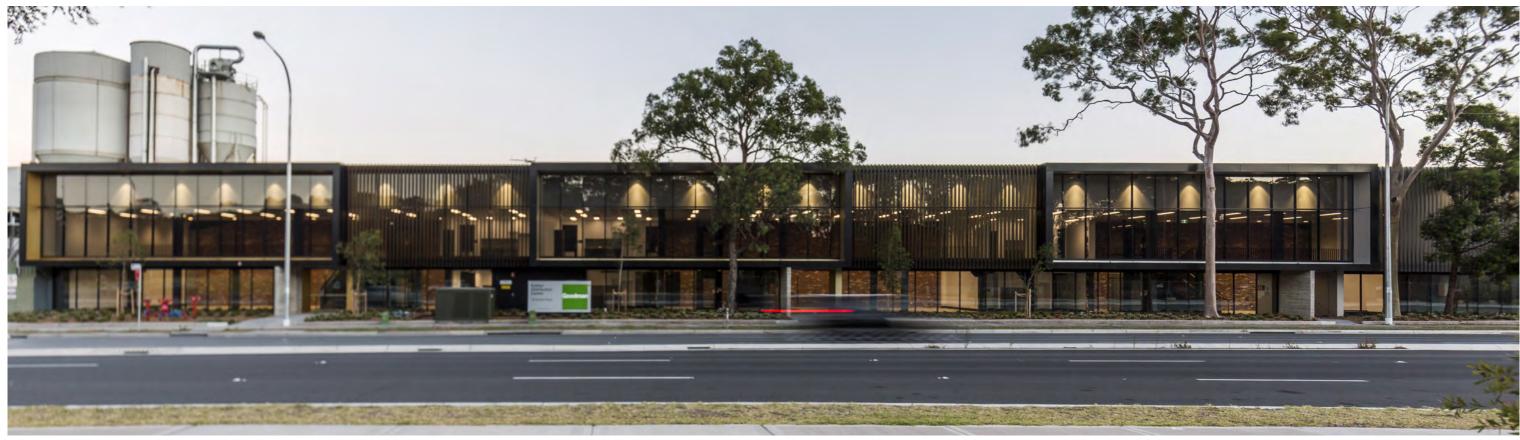

# **GOODMAN ALEXANDRIA, NSW**

This project is a fully integrated office and warehouse conversion, catering for a contemporary showroom and a large variety of tenants.

**Sector Type: Commercial** 

Client: Goodman

Location: Euston Road, Alexandria NSW