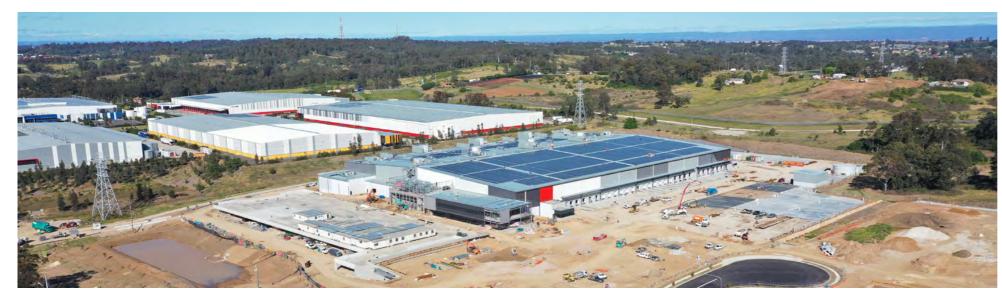

## **COLES CUSTOMER FULFILMENT CENTRE, NSW**

This customer fulfullment centre is a fully automated distribution facility. It has been designed to store a full range of products from frozen to fresh. The design includes areas for food preparation, packaging and delivery. This purpose built building accommodates a bespoke automated materials handling system.

**Sector Type: Industrial** 

**Client: Coles** 

Location: Horsley Business Park, NSW