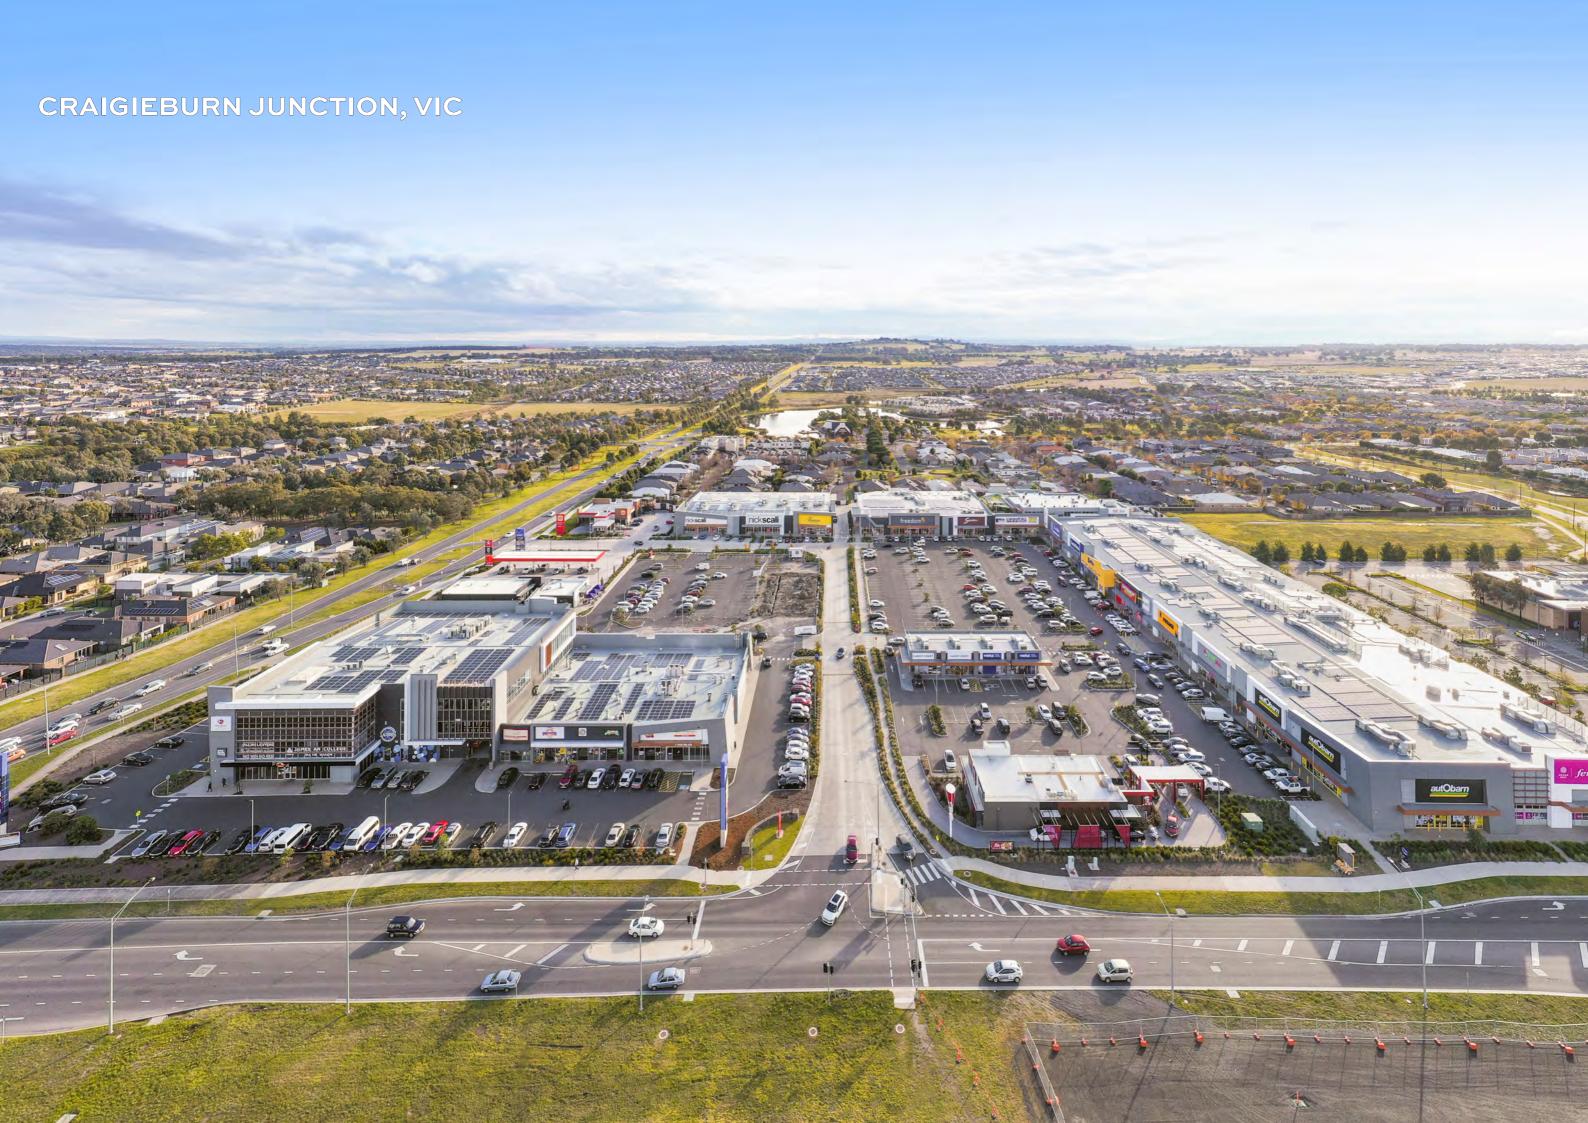

## **CRAIGIEBURN JUNCTION, VIC**

Sector Type: Large Format Retail

**Client: Oreana Property Group** 

Location: Craigieburn, VIC

Leffler Simes Architects were the design architects for this quality large format retail and mixed use development.