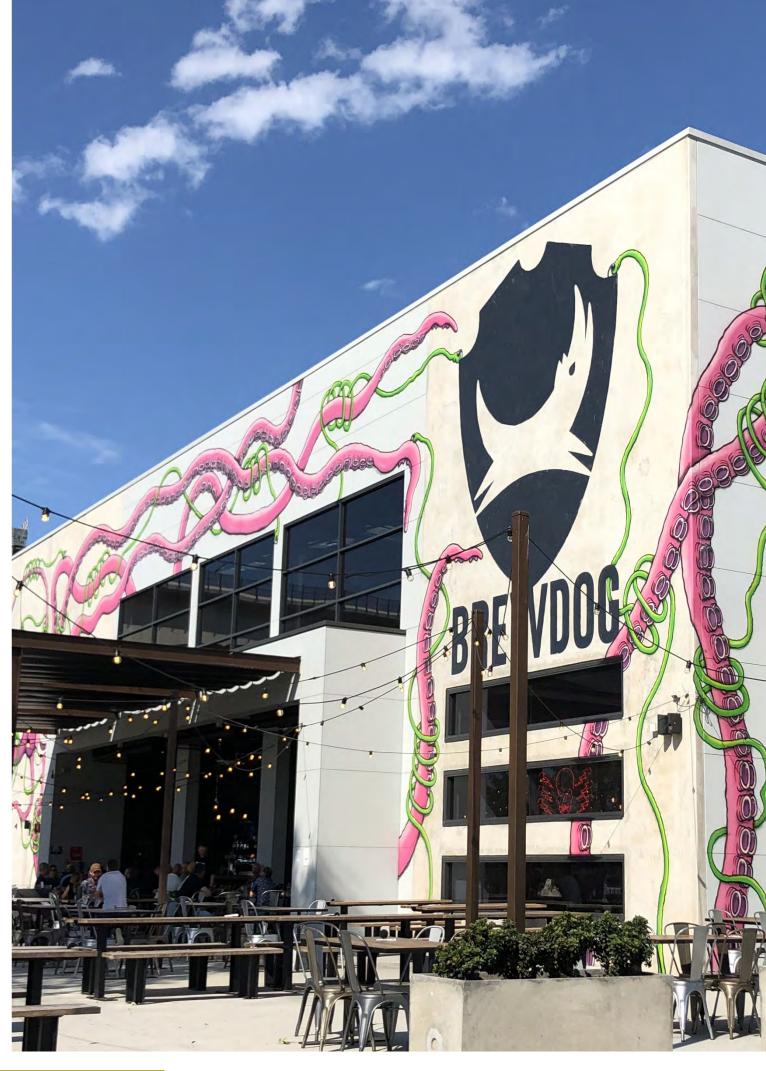

This design is Brewdog's first Australian brewery. The Scottish owned Brewing Company is located globally. The design incorporates their raw, rustic and industrial signature look.

**Sector Type: Hospitality** 

**Client: NPD Property Group** 

Location: Murarrie, QLD