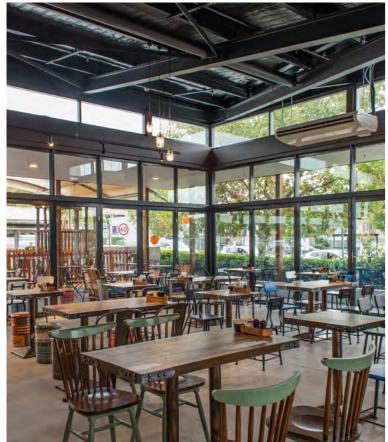

This design is Brewdog's first Australian brewery. The Scottish owned Brewing Company is located globally. The design incorporates their raw, rustic and industrial signature look.

**Sector Type: Hospitality** 

**Client: NPD Property Group** 

Location: Murarrie, QLD