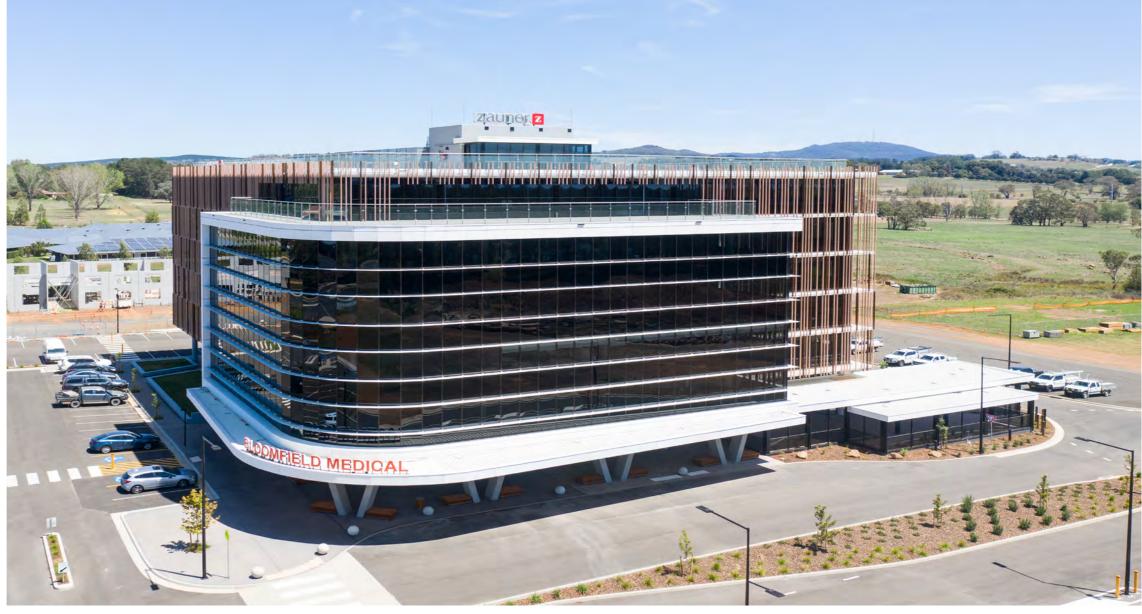

### **BLOOMFIELD ORANGE MEDICAL CENTRE, NSW**

An exciting new six storey medical building in regional New South Wales. Comprising of; medical suites, a pharmacy, a pathology and a Café. A very welcome addition to this vibrant community.

Sector Type: Medical

**Client: Zauner Constructions** 

Location: Forest Road, Orange, NSW

# **BLOOMFIELD ORANGE MEDICAL CENTRE, NSW**