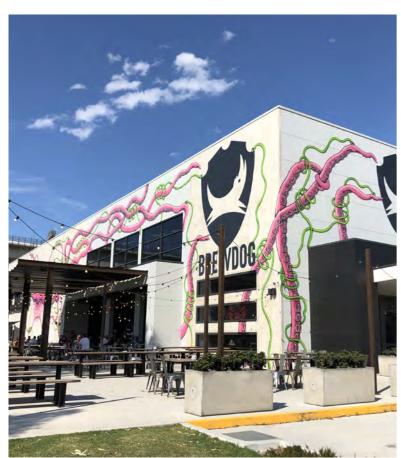

This design is Brewdog's first Australian brewery. The Scottish owned Brewing Company is located globally. The design incorporates their raw, rustic and industrial signature look.

**Sector Type: Hospitality** 

**Client: NPD Property Group** 

Location: Murarrie, QLD