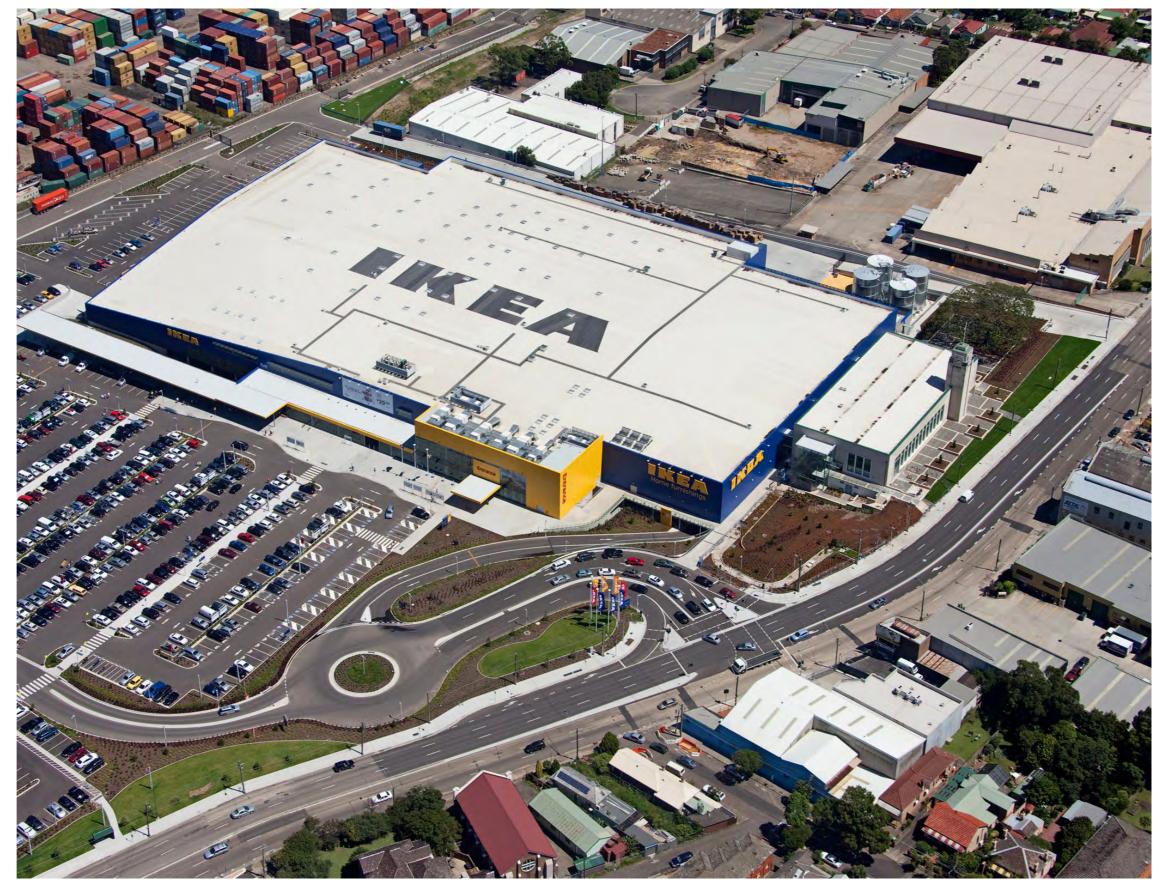

# NORTHPOINT COMMERCIAL OFFICE BUILDING, ALBURY

**Sector Type: Commercial** 

Client: Zauner Construction Pty. Ltd

Location: Griffith Road Lavington, NSW

Sector Type: Retail

Client: IKEA

Location: Australia & China