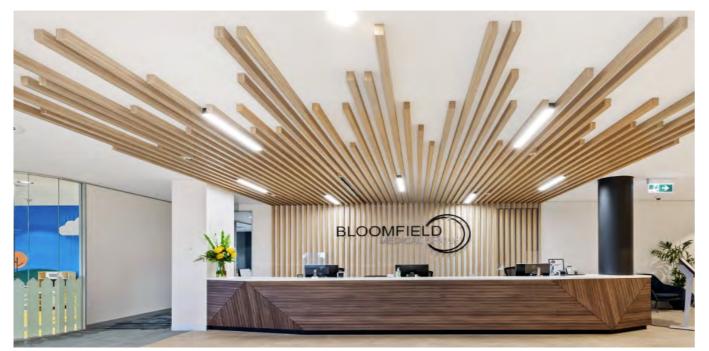

### **BLOOMFIELD ORANGE MEDICAL CENTRE, NSW**

An exciting new six storey medical building in regional New South Wales. Comprising of; medical suites, a pharmacy, a pathology and a Café. A very welcome addition to this vibrant community.

Sector Type: Medical

**Client: Zauner Constructions** 

Location: Forest Road, Orange, NSW

# **BLOOMFIELD ORANGE MEDICAL CENTRE, NSW**